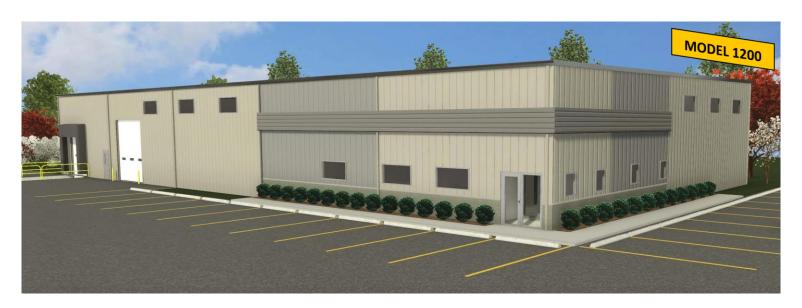

# **Building Features**

- Building dimensions are 80' wide x 150' long x 20' tall
- ➤ 12,000 sq. ft. virtual building is perfect for growing businesses looking to expand and well suited for moderate manufacturing, machining, fabrication, and assembly uses
- All architectural and engineering fees, and state building plan approval for commercial applications
- Structure designed for easy expansion
- Durable and attractive prefinished wall panel and the time-tested standing seam roof
- (1) 12'x14' overhead doors, (1) loading dock, hollow metal windows and entry doors, daylighting in production area
- ➤ 6" thick reinforced concrete slab, 8' tall interior metal liner panel, clear span building frames, and insulated to commercial building code standards
- ➤ 600 amp, three phase electrical service, LED lighting, and exterior illumination
- (4) private offices, conference room, break room, and (2) unisex bathroom
- Approximate 6-month construction timeline from permit to approval

#### **BUILDING FEATURES**

- **BUILDING USE:** growing businesses looking to expand and well suited for moderate manufacturing, machining, fabrication, and assembly uses
- > **SIZE:** 12,000 sq. ft. 80' wide x 150' long x 20' tall
- (1) 12'x14' overhead doors, (1) loading dock, hollow metal windows and entry doors, daylighting in production area
- All fees & state building plan approval for commercial uses
- Structure designed for easy expansion
- Metal wall panels and standing seam roof
- ➤ 6" thick reinforced concrete slab, 8' tall interior metal liner panel, clear span building frames, and insulated to commercial building code standards
- ▶ 600 amp, three phase electrical service, LED lighting, and exterior illumination
- (4) private offices, conference room, break room, and (2) unisex bathroom
- Approximate 6-month construction timeline