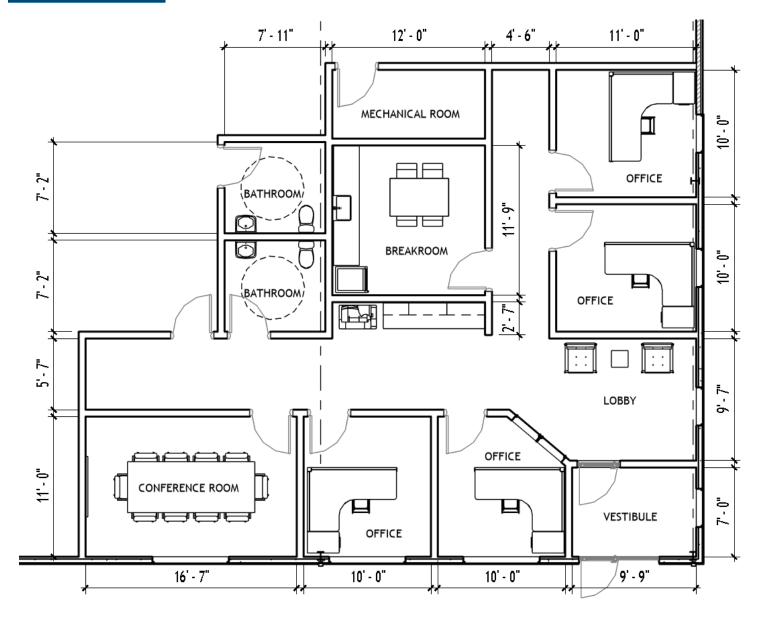

# **Building Features**

- Building dimensions are 80' wide x 150' long x 20' tall
- ➤ 12,000 sq. ft. virtual building is perfect for growing businesses looking to expand and well suited for moderate manufacturing, machining, fabrication, and assembly uses
- All architectural and engineering fees, and state building plan approval for commercial applications
- Structure designed for easy expansion
- Durable and attractive prefinished wall panel and the time-tested standing seam roof
- (1) 12'x14' overhead doors, (1) loading dock, hollow metal windows and entry doors, daylighting in production area
- ➤ 6" thick reinforced concrete slab, 8' tall interior metal liner panel, clear span building frames, and insulated to commercial building code standards
- ➤ 600 amp, three phase electrical service, LED lighting, and exterior illumination
- (4) private offices, conference room, break room, and (2) unisex bathroom
- Approximate 6-month construction timeline from permit to approval

#### ENLARGED FLOOR PLAN

#### **BUILDING FEATURES**

- **BUILDING USE:** growing businesses looking to expand and well suited for moderate manufacturing, machining, fabrication, and assembly uses
- > **SIZE:** 12,000 sq. ft. 80' wide x 150' long x 20' tall
- (1) 12'x14' overhead doors, (1) loading dock, hollow metal windows and entry doors, daylighting in production area
- All fees & state building plan approval for commercial uses
- Structure designed for easy expansion
- Metal wall panels and standing seam roof
- ➤ 6" thick reinforced concrete slab, 8' tall interior metal liner panel, clear span building frames, and insulated to commercial building code standards
- ▶ 600 amp, three phase electrical service, LED lighting, and exterior illumination
- (4) private offices, conference room, break room, and (2) unisex bathroom
- Approximate 6-month construction timeline