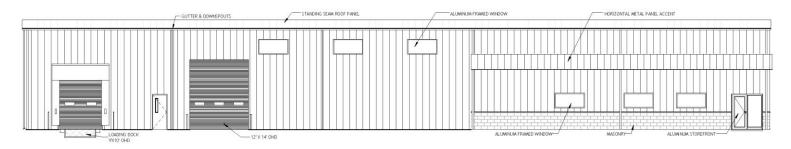

## FRONT ELEVATION

# **Building Features**

- Building dimensions are 80' wide x 150' long x 20' tall
- ➤ 12,000 sq. ft. virtual building is perfect for growing businesses looking to expand and well suited for moderate manufacturing, machining, fabrication, and assembly uses
- All architectural and engineering fees, and state building plan approval for commercial applications
- Structure designed for easy expansion
- Durable and attractive prefinished wall panel and the time-tested standing seam roof
- (1) 12'x14' overhead doors, (1) loading dock, hollow metal windows and entry doors, daylighting in production area
- ➤ 6" thick reinforced concrete slab, 8' tall interior metal liner panel, clear span building frames, and insulated to commercial building code standards
- ➤ 600 amp, three phase electrical service, LED lighting, and exterior illumination
- (4) private offices, conference room, break room, and (2) unisex bathroom
- Approximate 6-month construction timeline from permit to approval

#### **BUILDING FEATURES**

- **BUILDING USE:** growing businesses looking to expand and well suited for moderate manufacturing, machining, fabrication, and assembly uses
- > **SIZE:** 12,000 sq. ft. 80' wide x 150' long x 20' tall
- (1) 12'x14' overhead doors, (1) loading dock, hollow metal windows and entry doors, daylighting in production area
- All fees & state building plan approval for commercial uses
- Structure designed for easy expansion
- Metal wall panels and standing seam roof
- ➤ 6" thick reinforced concrete slab, 8' tall interior metal liner panel, clear span building frames, and insulated to commercial building code standards
- ▶ 600 amp, three phase electrical service, LED lighting, and exterior illumination
- (4) private offices, conference room, break room, and (2) unisex bathroom
- Approximate 6-month construction timeline