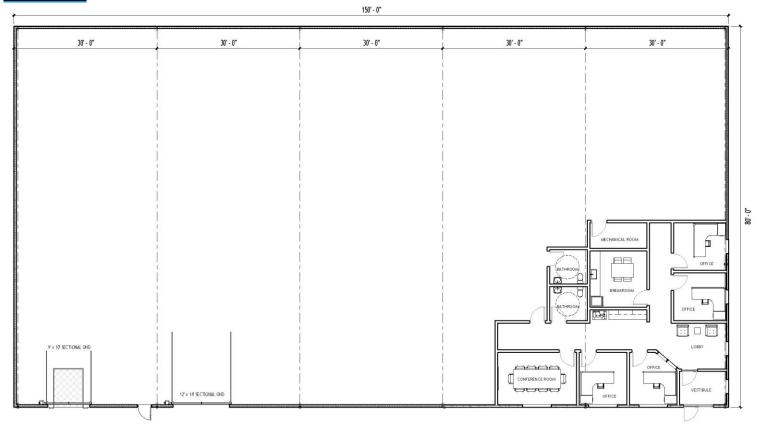

## FLOOR PLAN

#### ENLARGED FLOOR PLAN

# **Building Features**

- Building dimensions are 80' wide x 150' long x 20' tall
- ➤ 12,000 sq. ft. virtual building is perfect for growing businesses looking to expand and well suited for moderate manufacturing, machining, fabrication, and assembly uses
- All architectural and engineering fees, and state building plan approval for commercial applications
- Structure designed for easy expansion
- Durable and attractive prefinished wall panel and the time-tested standing seam roof
- (1) 12'x14' overhead doors, (1) loading dock, hollow metal windows and entry doors, daylighting in production area
- ➤ 6" thick reinforced concrete slab, 8' tall interior metal liner panel, clear span building frames, and insulated to commercial building code standards
- ➤ 600 amp, three phase electrical service, LED lighting, and exterior illumination
- (4) private offices, conference room, break room, and (2) unisex bathroom
- Approximate 6-month construction timeline from permit to approval

#### **BUILDING FEATURES**

- **BUILDING USE:** growing businesses looking to expand and well suited for moderate manufacturing, machining, fabrication, and assembly uses
- > **SIZE:** 12,000 sq. ft. 80' wide x 150' long x 20' tall
- (1) 12'x14' overhead doors, (1) loading dock, hollow metal windows and entry doors, daylighting in production area
- All fees & state building plan approval for commercial uses
- Structure designed for easy expansion
- Metal wall panels and standing seam roof
- ➤ 6" thick reinforced concrete slab, 8' tall interior metal liner panel, clear span building frames, and insulated to commercial building code standards
- ▶ 600 amp, three phase electrical service, LED lighting, and exterior illumination
- (4) private offices, conference room, break room, and (2) unisex bathroom
- Approximate 6-month construction timeline